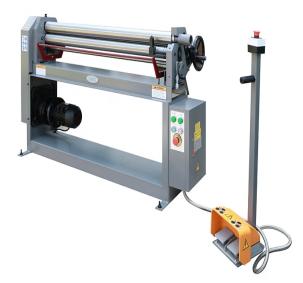

EliteMetalTools.com 281-241-9504 insidesales@elitemetaltools.com M-F 8:00 AM - 7:30 PM EST

GMC Machinery 220V Three Phase 50" x 16 Gauge Powered Slip Roll PSR-5016N-3ph

\$4,650

As low as \$151/mo through Elite Metal Tools financing partners.

- Rolls size (LxD): 50" x 3"
- Min roll bending dia capacity: 31/2"
- Rolls speed: 201"/min
- Grooves sizes (3): 5/16", 3/8" & 1/2"

**Free Shipping** Free shipping on ALL machines throughout the contiguous United States to all commercial locations.