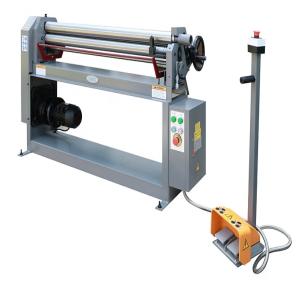

EliteMetalTools.com 281-241-9504 insidesales@elitemetaltools.com M-F 8:00 AM - 7:30 PM EST

GMC Machinery 220V Single Phase 50" x 16 Gauge Powered Slip Roll PSR-5016N-1ph

\$4,750

As low as \$154/mo through Elite Metal Tools financing partners.

- Rolls size (LxD): 50" x 3"
- Min roll bending dia capacity: 31/2"
- Rolls speed: 201"/min
- Grooves sizes (3): 5/16", 3/8" & 1/2"

*Free Shipping* Free shipping on ALL machines throughout the contiguous United States to all commercial locations.