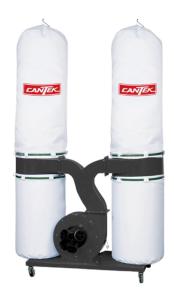

# Cantek 230V Three Phase 7.5HP 3600CFM 4-Bag Portable Dust Collector PDC207

\$3,199

As low as \$103/mo through Elite Metal Tools financing partners.

Use your phone to take a picture of this QR Code to learn more!

Main inlet diameter: 10"

• Connector inlet diameter: (5) 4"

Fan diameter: 16"

Static pressure: 17.78" of water