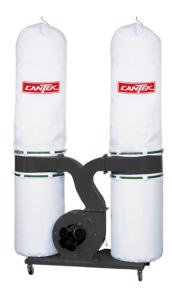

# Cantek 230V Three Phase 5HP 3200CFM 4-Bag Portable Dust Collector PDC205

\$2,049

As low as \$66/mo through Elite Metal Tools financing partners.

Use your phone to take a picture of this QR Code to learn more!

Main inlet diameter: 8"

Connector inlet diameter: (3) 4"

Fan diameter: 14"

· Static pressure: 19" of water