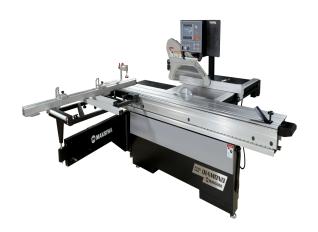

# Maksiwa Diamond Series 220V Three Phase 14" Blade 51" Rip Capacity Sliding Panel Saw BMD.3200.IR

\$19,899

As low as \$393/mo through Elite Metal Tools financing partners.

Use your phone to take a picture of this QR Code to learn more!