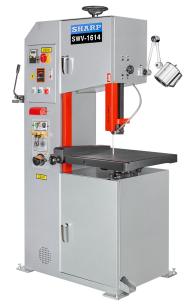

# **Sharp Industries 220V Three Phase 15.7" Vertical Contour Band Saw SWV-1614**

\$9,810

As low as \$318/mo through Elite Metal Tools financing partners.

Use your phone to take a picture of this QR Code to learn more!

Table Size: 23.6" x 19.7"
Blade Length: 136.2" x 0.75"
Blade Speed: 98-1510 fpm

Max Cutting Capacity, Throat: 15.7"