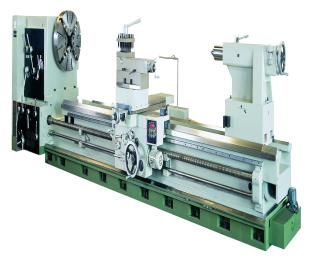

# GMC Machinery 440V Three Phase 47" x 360" 12-Speed Heavy-Duty Oil Country Lathe OCL-47360G

\$397,850

As low as \$7,873/mo through Elite Metal Tools financing partners.

Use your phone to take a picture of this QR Code to learn more!

• Max swing over cross slide: 33½"

Width of bed: 27¼"Spindle bore: 12-1/8"

• Spindle speeds: 4-420 rpm. 12 steps