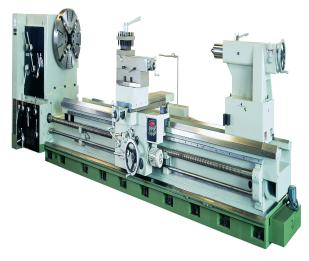

# GMC Machinery 440V Three Phase 47" x 240" 12-Speed Heavy-Duty Oil Country Lathe OCL-47240G

\$337,850

As low as \$6,686/mo through Elite Metal Tools financing partners.

Use your phone to take a picture of this QR Code to learn more!

• Max swing over cross slide: 331/2"

Width of bed: 27¼"Spindle bore: 12-1/8"

• Spindle speeds: 4-420 rpm. 12 steps