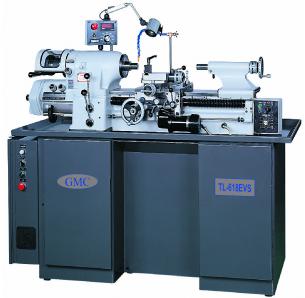

# Specifications Manufacturer GMC Machinery EMT ID 19835 SKU TL-618EVS Shipping Method Flatbed Weight 2,700 lb Dimensions 78 × 40 × 75 in Country of Origin Taiwan

GMC Machinery 220V Three Phase 6" x 18" Variable Speed Hardinge Type Toolroom Lathe with DRO TL-618EVS

\$37,850

As low as \$749/mo through Elite Metal Tools financing partners.

Use your phone to take a picture of this QR Code to learn more!

- Max swing over bed: 11"
- Swing over carriage: 9"
- Spindle nose ID/OD: 5C / 4° taper
- Variable spindle speeds: 0-4,000 rpm (w/5C)