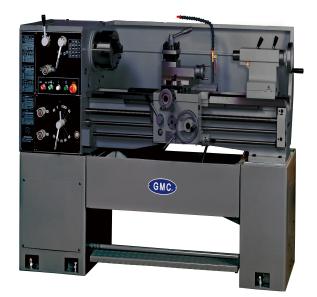

# GMC Machinery 220V Three Phase 16" x 60" 12-Speed Heavy-Duty Precision Gap Bed Lathe with DRO GML-1660AT

\$22,850

As low as \$452/mo through Elite Metal Tools financing partners.

Use your phone to take a picture of this QR Code to learn more!

- Large spindle bore 2-3/16"
- Max swing over gap: 21¾"
- Taper of spindle center: MT6
- Spindle speeds: 50-2,000 rpm (12 steps)