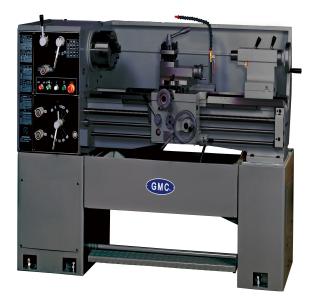

# GMC Machinery 440V Three Phase 16" x 40" 12-Speed Heavy-Duty Precision Gap Bed Lathe with DRO GML-1640AT

\$19,850

As low as \$392/mo through Elite Metal Tools financing partners.

Use your phone to take a picture of this QR Code to learn more!

• Max swing over cross slide: 91/2"

Max swing over gap: 21¾"

Taper of spindle center: MT6

• Spindle speeds: 50-2,000 rpm (12 steps)