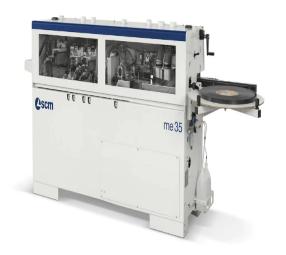

# Minimax 220V Three Phase 23-fpm Pre-Milling Automatic Edgebander with Radius Function ME 35ET

\$27,652.7

As low as \$547/mo through Elite Metal Tools financing partners.

Use your phone to take a picture of this QR Code to learn more!