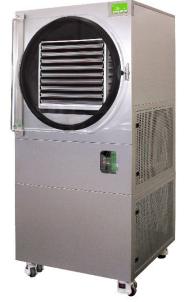

# Harvest Right Large Stainless Steel 230V Single Phase 9-Tray 4270 sq.in. Commercial Freeze Dryer HRC100

\$14,999

As low as \$487/mo through Elite Metal Tools financing partners.

Use your phone to take a picture of this QR Code to learn more!

- Total Tray Area: 4270.5 sq.in
- Shelf Temperature Range: -40°F 150°F
- Tray Size: 18" x 26" (9 standard commercial baking trays)
- Chamber Dimensions: 25.94" Diameter x 31.7" Length