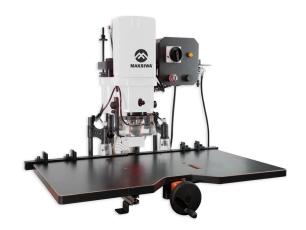

# Maksiwa 220V Single Phase 18"x31½" Hinge Boring Machine HBM.1000

\$3,499

As low as \$113/mo through Elite Metal Tools financing partners.

Use your phone to take a picture of this QR Code to learn more!

Table Size: 18" x 31½"
Hinge Boring Length: 2.24"
Max Depth of Stroke: 4-5/16"

• Boring Distance Center Spindle: 0 - 23/4"