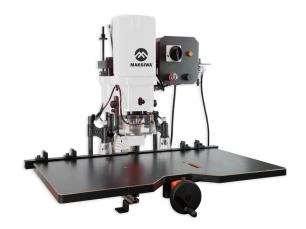

# Maksiwa 110V Single Phase 18"x31½" Hinge Boring Machine HBM.1000

\$3,499

As low as \$113/mo through Elite Metal Tools financing partners.

Use your phone to take a picture of this QR Code to learn more!

Table Size: 18" x 31½"
Hinge Boring Length: 2.24"
Max Depth of Stroke: 4-5/16"

• Boring Distance Center Spindle: 0 - 23/4"