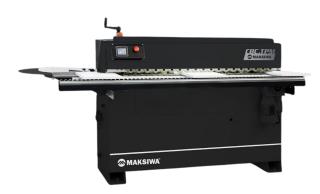

EliteMetalTools.com 281-241-9504 insidesales@elitemetaltools.com M-F 8:00 AM - 7:30 PM EST

Maksiwa CBC Titanium 220V Single Phase 21FPM Pre-Milling Glue Pot Compact Automatic Edgebander CBC.TPM

## \$21,900

As low as \$433/mo through Elite Metal Tools financing partners.

Use your phone to take a picture of this QR Code to learn more!

| Specifications    |                 |
|-------------------|-----------------|
| Manufacturer      | Maksiwa         |
| EMT ID            | 19771           |
| SKU               | CBC.TPM         |
| UPC               | 7898531013810   |
| Shipping Method   | LTL Freight     |
| Weight            | 1,300 lb        |
| Dimensions        | 91 × 30 × 57 in |
| Country of Origin | Spain           |