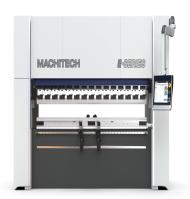

# Machitech Automation E-Series 44 Ton x 4ft 460V Three Phase Electric Press Brake E-1240

\$120,999

Save \$4,683.85!

As low as \$2,394/mo through Elite Metal Tools financing partners.

Use your phone to take a picture of this QR Code to learn more!

Distance Between Columns: 1050mm (41.34")

Throat Depth: 250mm (9.84")
Working Height: 1000mm (39.37")
Rapid Speed: 115mm/sec (4.53"/sec)