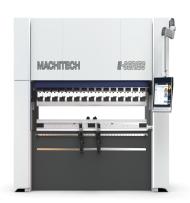

# Machitech Automation E-Series 150 Ton x 10ft 460V Three Phase Electric Press Brake E-30135

**\$184,999** Save \$5,722!

As low as \$3,661/mo through Elite Metal

Tools financing partners.

Use your phone to take a picture of this QR Code to learn more!

- Daylight: 500mm (19.69")
- Working Height:1085mm (42.72")
- Approaching Speed: 100mm/sec (3.94"/sec)
- Bending Speed: 10-20mm/sec (0.39"-0.79"/sec)