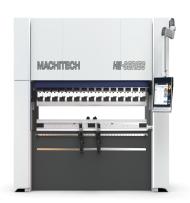

# **Machitech Automation HE-Series 450 Ton x** 20ft 460V Three Phase Hybrid Press Brake HE-60400

**\$432,999** Save \$1,911!

As low as \$8,569/mo through Elite Metal Tools financing partners.

Use your phone to take a picture of this QR Code to learn more!

- Table Height: 1100mm (43.31")
- Y Working Speed: 9mm/sec (0.35"/sec)
- X Axes Working Speed: 500mm/sec (19.69"/sec)
- R Axes Working Speed: 350mm/sec (13.78"/sec)