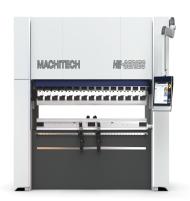

# Machitech Automation HE-Series 660 Ton x 13ft 460V Three Phase Hybrid Press Brake HE-40600

\$448,861

As low as \$8,882/mo through Elite Metal Tools financing partners.

Use your phone to take a picture of this QR Code to learn more!

- Table Height: 990mm (38.98")
- Y Working Speed: 6.5mm/sec (0.25"/sec)
- X Axes Working Speed: 500mm/sec (19.69"/sec)
- R Axes Working Speed: 300mm/sec (11.81"/sec)