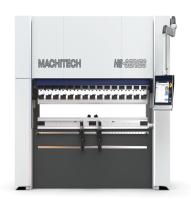

# Machitech Automation HE-Series 450 Ton x 13ft 460V Three Phase Hybrid Press Brake HE-40400

\$326,947

As low as \$6,470/mo through Elite Metal Tools financing partners.

Use your phone to take a picture of this QR Code to learn more!