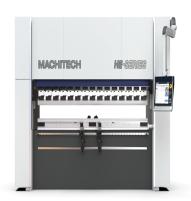

# Machitech Automation HE-Series 250 Ton x 13ft 460V Three Phase Hybrid Press Brake HE-40220

\$215,455

As low as \$4,263/mo through Elite Metal Tools financing partners.

Use your phone to take a picture of this QR Code to learn more!