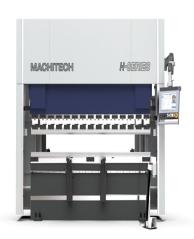

# Machitech Automation H-Series 450 Ton x 13ft 460V Three Phase Hydraulic Press Brake H-40400

\$327,995

As low as \$6,491/mo through Elite Metal Tools financing partners.

Use your phone to take a picture of this QR Code to learn more!

Approach Speed: 100mm/sec (3.94"/sec)
Bending Speed: 8mm/sec (0.31"/sec)
Return Speed: 80mm/sec (3.15"/sec)

• Stroke: 365mm (14.37")