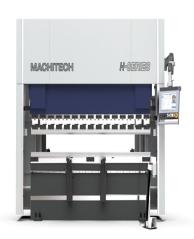

# Machitech Automation H-Series 350 Ton x 13ft 460V Three Phase Hydraulic Press Brake H-40320

\$231,999

As low as \$4,591/mo through Elite Metal Tools financing partners.

Use your phone to take a picture of this QR Code to learn more!

Approach Speed: 100mm/sec (3.94"/sec)
Bending Speed: 10mm/sec (0.39"/sec)
Return Speed: 100mm/sec (3.94"/sec)

Stroke: 365mm (14.37")