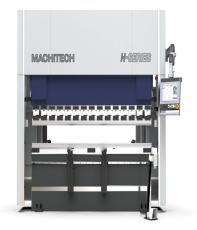

Machitech Automation H-Series 250 Ton x 13ft 460V Three Phase Hydraulic Press Brake H-40220

## \$198,999

As low as \$3,938/mo through Elite Metal Tools financing partners.

Use your phone to take a picture of this QR Code to learn more!

- Approach Speed: 120mm/sec (4.72"/sec)
- Bending Speed: 10mm/sec (0.39"/sec)
- Return Speed: 100mm/sec (3.94"/sec)
- Stroke: 265mm (10.43")