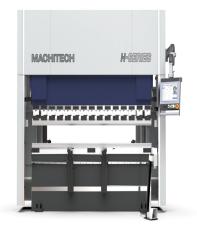

Machitech Automation H-Series 190 Ton x 13ft 460V Three Phase Hydraulic Press Brake H-40175

## \$188,875

As low as \$3,737/mo through Elite Metal Tools financing partners.

Use your phone to take a picture of this QR Code to learn more!

- Approach Speed: 120mm/sec (4.72"/sec)
- Bending Speed: 10mm/sec (0.39"/sec)
- Return Speed: 100mm/sec (3.94"/sec)
- Stroke: 265mm (10.43")