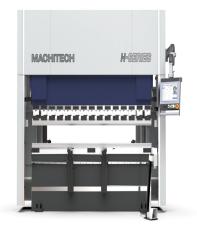

Machitech Automation H-Series 250 Ton x 12ft 460V Three Phase Hydraulic Press Brake H-37220

## \$192,999

As low as \$3,819/mo through Elite Metal Tools financing partners.

Use your phone to take a picture of this QR Code to learn more!

- Approach Speed: 120mm/sec (4.72"/sec)
- Bending Speed: 10mm/sec (0.39"/sec)
- Return Speed: 100mm/sec (3.94"/sec)
- Stroke: 265mm (10.43")