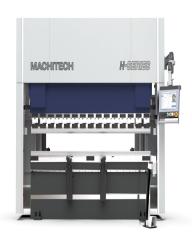

# Machitech Automation H-Series 250 Ton x 10ft 460V Three Phase Hydraulic Press Brake H-30220

\$178,999

As low as \$3,542/mo through Elite Metal Tools financing partners.

Use your phone to take a picture of this QR Code to learn more!

Approach Speed: 120mm/sec (4.72"/sec)
Bending Speed: 10mm/sec (0.39"/sec)
Return Speed: 100mm/sec (3.94"/sec)

Stroke: 265mm (10.43")