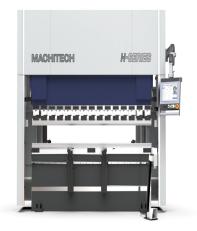

Machitech Automation H-Series 190 Ton x 10ft 460V Three Phase Hydraulic Press Brake H-30175

## \$165,999

As low as \$3,285/mo through Elite Metal Tools financing partners.

Use your phone to take a picture of this QR Code to learn more!

- Approach Speed: 120mm/sec (4.72"/sec)
  - Bending Speed: 10mm/sec (0.39"/sec)
- Return Speed: 100mm/sec (3.94")
- Stroke: 265mm (10.43")