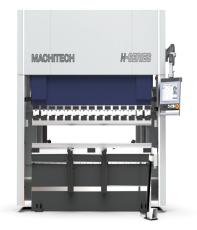

Machitech Automation H-Series 150 Ton x 10ft 460V Three Phase Hydraulic Press Brake H-30135

## \$158,999

As low as \$3,146/mo through Elite Metal Tools financing partners.

Use your phone to take a picture of this QR Code to learn more!

- Approach Speed: 160mm/sec (6.30"/sec)
- Bending Speed: 10mm/sec (0.39"/sec)
- Return Speed: 120mm/sec (4.72"/sec)
- Stroke: 265mm (10.43")