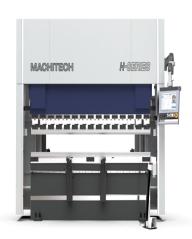

## Machitech Automation H-Series 110 Ton x 10ft 460V Three Phase Hydraulic Press Brake H-30100

\$149,999

As low as \$2,968/mo through Elite Metal Tools financing partners.

Use your phone to take a picture of this QR Code to learn more!

Approach Speed: 180mm/sec (7.09"/sec)
Bending Speed: 10 mm/sec (0.39"/sec)
Return Speed: 120mm/sec (4.72"/sec)

Stroke: 265mm (10.43")