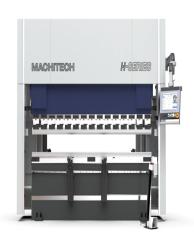

# Machitech Automation H-Series 110 Ton x 8ft 460V Three Phase Hydraulic Press Brake H-25100

\$138,864

As low as \$2,748/mo through Elite Metal Tools financing partners.

Use your phone to take a picture of this QR Code to learn more!

Approach Speed: 180mm/sec (7.09"/sec)
Bending Speed: 10 mm/sec (0.39"/sec)
Return Speed: 120 mm/sec (4.72"/sec)

Stroke: 265mm (10.43")