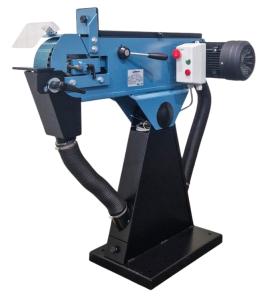

# Scotchman SG3 220V Three Phase 3" x 79" Industrial Belt Grinder 1733536

\$2,840

As low as \$92/mo through Elite Metal Tools financing partners.

Use your phone to take a picture of this QR Code to learn more!

Grinding belt: 3" x 79"
Speed: 2860 rpm
Belt Speed: 98 fps
Contact Wheel: 8" x 3"