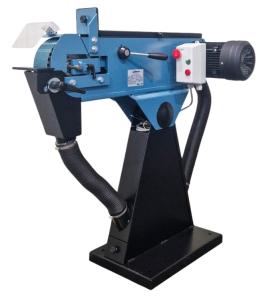

# Scotchman SG3 220V Single Phase 3" x 79" Industrial Belt Grinder 1733535

\$2,945

As low as \$95/mo through Elite Metal Tools financing partners.

Use your phone to take a picture of this QR Code to learn more!

Grinding belt: 3" x 79"
Speed: 2860 rpm
Belt Speed: 98 fps
Contact Wheel: 8" x 3"