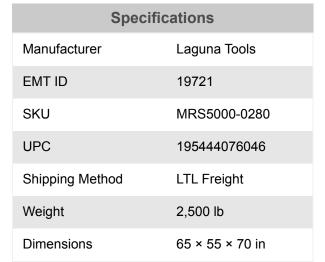

281-241-9504

insidesales@elitemetaltools.com M-F 8:00 AM - 7:30 PM EST

\*Images may display items not included with purchase

Laguna Tools RS|12 220V Three Phase 12" **Blade Capacity Variable Speed Straight Line** Rip Saw MRS5000-0280

\$14,598

As low as \$474/mo through Elite Metal Tools financing partners.

Use your phone to take a picture of this QR Code to learn more!

Max work thickness: 3-7/8"

Blade to frame: 18" Table area: 36" x 57"