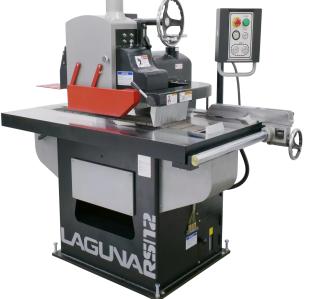

281-241-9504

insidesales@elitemetaltools.com M-F 8:00 AM - 7:30 PM EST

\*Images may display items not included with purchase

Laguna Tools RS|12 220V Three Phase 12" **Blade Capacity Variable Speed Straight Line** Rip Saw MRS5000-0280

\$14,598

As low as \$474/mo through Elite Metal Tools financing partners.

Use your phone to take a picture of this QR Code to learn more!

Max work thickness: 3-7/8"

Blade to frame: 18" Table area: 36" x 57"

Variable Speed: 30-112 ft/min