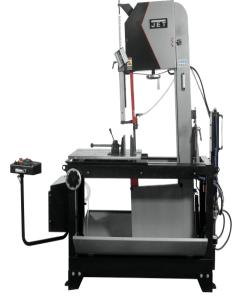

# **Jet Elite Series EVTBS16VS 230V Three Phase** 16" Electrical Variable Speed Vertical Tilt Frame Bandsaw JT9-891200

\$25,677.09

**\$19,965** Save \$5,712.09!

As low as \$395/mo through Elite Metal Tools financing partners.

Use your phone to take a picture of this QR Code to learn more!

Blade speeds: 76-430 SFPM

Blade size: 1-1/16" x 0.035" x 1681/2"

Work height: 39-3/8" Max vise opening: 17½"