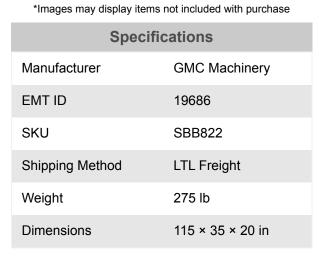

Max bending length: 8'6"

Throat depth: 19"

Min Thickness Capacity: 30Ga

Open Hemming Capacity: 26Ga