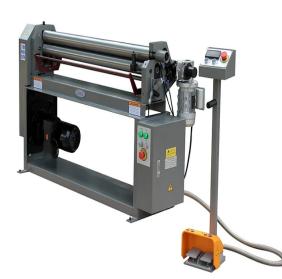

EliteMetalTools.com 281-241-9504 insidesales@elitemetaltools.com M-F 8:00 AM - 7:30 PM EST

GMC Machinery 220V Single Phase 50" x 14Ga Power Slip Roll with Push Button Control PSR-5014E-1PH

- Rolls size (length x dia): 50" x 3"
- Min roll bending diameter: 31/2"
- Rolls speed: 201"/min
- Rolls opening: ¼"

Fast and friendly service centered around creating a positive experience.