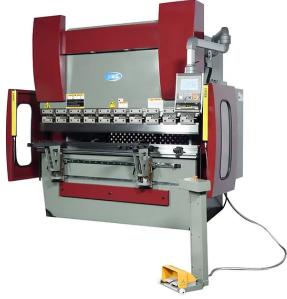

# GMC Machinery 70-Ton 6' 208V Three Phase 3-Axis Hydraulic CNC Press Brake HPB-7006CNC-3R

\$53,850

As low as \$1,065/mo through Elite Metal Tools financing partners.

Use your phone to take a picture of this QR Code to learn more!

- · Bending length capacity: 80"
- Table width: 6"
- Throat depth: 10"
- ESA (Italy) Model 630, 3 axis CNC Controller