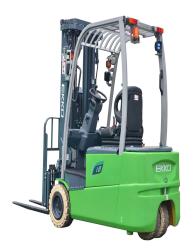

EKKO 3-Wheel Lithium Powered Rider Forklift with 216" Lift and 4000 lb Load Capacity EK18AT-216Li

\$39,199 \$36,999 Save \$2,200!

As low as \$732/mo through Elite Metal Tools financing partners.

Use your phone to take a picture of this QR Code to learn more!

FREE SHIPPING

- Load center: 24"
- Wheelbase: 53.5"
- Min turning radius: 61"
- 480V Three Phase Charger

**Free Shipping** Free shipping on ALL machines throughout the contiguous United States to all commercial locations.