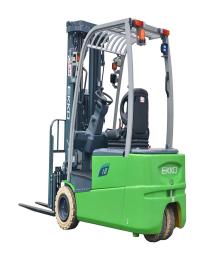

# **EKKO 3-Wheel Lithium Powered Rider Forklift** with 185" Lift and 4000 lb Load Capacity **EK18AT-185Li**

\$36,399

**\$34,299** Save \$2,100!

As low as \$678/mo through Elite Metal Tools financing partners.

Use your phone to take a picture of this QR Code to learn more!

· Load center: 24" Wheelbase: 53.5" • Min turning radius: 61" · 480V Three Phase Charger