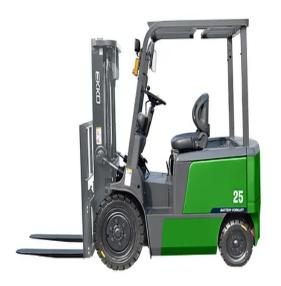

# **EKKO 42" Fork 4-Wheel Lithium-Powered** Forklift with 185" Lift and 5000 lb Load Capacity EK25T-Li

\$34,999

**\$33,299** Save \$1,700!

As low as \$658/mo through Elite Metal Tools financing partners.

Use your phone to take a picture of this QR Code to learn more!

Wheelbase: 62.9" Turning radius: 78.7" Load distance: 17.5"

· Charger: 480V Three Phase