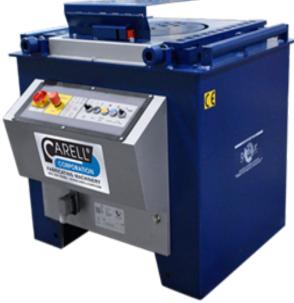

# Specifications Manufacturer Carell Industrial Solutions EMT ID 19659 SKU P44 Shipping Method LTL Freight Weight 1,280 lb Dimensions 48 × 48 × 48 in

Carell Industrial Ofmer P-Series 220V Three Phase Rebar Bender with #10 Bar Capacity P44

\$12,095

As low as \$393/mo through Elite Metal Tools financing partners.

Use your phone to take a picture of this QR Code to learn more!

- · Power: 5.5HP
- RPM: 7.0
- Bend Capacity 1 Bar: #10
- Kit of Bending Formers: Ø1.97", 2.36", 2.75", 3.15", 3.74", 4.72"