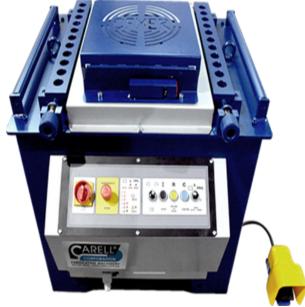

## Carell Industrial Ofmer TP-Series 220V Three Phase Combo Rebar Bender with Shear TP32/36

\$10,699

As low as \$347/mo through Elite Metal Tools financing partners.

Use your phone to take a picture of this QR Code to learn more!