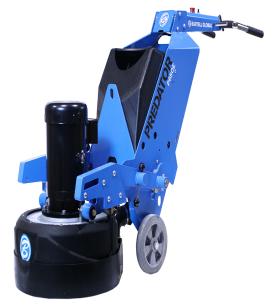

# Bartell Global Predator P650E 230V Single Phase 25" Variable-Speed 3-Head Electric Belt-Driven Planetary Grinder 98-0056

\$21,190

As low as \$419/mo through Elite Metal Tools financing partners.

Use your phone to take a picture of this QR Code to learn more!

Variable Head Speed: 1012 rpm
Water Tank Capacity: 7.5 gal
Grinding Force: 565 lbs
Individual Head Diameter: 9"