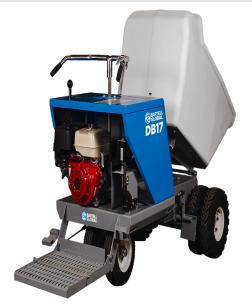

## Bartell Global DB17 Recoil-Start 17cu.ft 2500lb Power Buggy with Poly-Bucket and Air Tires D2H7Y1ZB

\$17,755

\$15,979.5

Save \$1,775.5!

As low as \$316/mo through Elite Metal Tools financing partners.

Use your phone to take a picture of this QR Code to learn more!

• Engine: Honda GX390

• Wheelbase: 44"

Speed: 7 mph at 4000 rpm

· Ground clearance: 6"