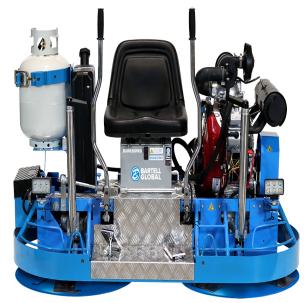

# Bartell Global BXR830 Polisher Propane-Powered 30"-Wide Compact Ride-On Trowel with Polishing System BXR830PRO-P

\$22,095

\$19,885.5

Save \$2,209.5!

As low as \$393/mo through Elite Metal Tools financing partners.

Use your phone to take a picture of this QR Code to learn more!

• Engine Type: Propane - Briggs & Stratton 627CC

• Travel Speed: up to 380 ft/min

Blade Speed: 130 rpm

• Finish Blade Size: 6" x 10.5"