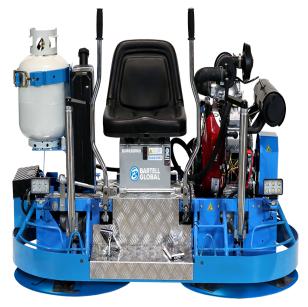

## Bartell Global BXR830 Polisher Gas-Powered 30"-Wide Compact Ride-On Trowel with Polishing System BXR830H-P

\$18,585

\$16,726.5

Save \$1,858.5!

As low as \$331/mo through Elite Metal Tools financing partners.

Use your phone to take a picture of this QR Code to learn more!

Engine Type: Gas – Honda GX690Travel Speed: up to 380 ft/min

Blade Speed: 145 rpmFinish Blade Size: 6" x 10.5"