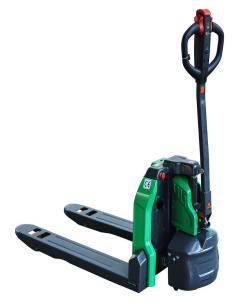

# EKKO Full-Powered Lithium Pallet Jack with 4000 lb Load Capacity and Removable Battery EPT18LI

\$2,888

\$2,743.6

As low as \$89/mo through Elite Metal Tools financing partners.

Use your phone to take a picture of this QR Code to learn more!

Wheelbase: 81.89"
Lifting height: 7.68"

Min ground clearance: 0.98"Turning radius: 58.82"