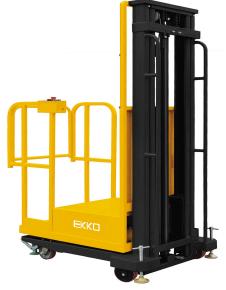

# EKKO Semi-Electric Order Picker with 157" Lift and 440 lb Load Capacity EOPS20-157

\$5,699

As low as \$185/mo through Elite Metal Tools financing partners.

Use your phone to take a picture of this QR Code to learn more!

# **Specifications EKKO Material Handling** Manufacturer Equipment **EMT ID** 19616 SKU EOPS20-157 Shipping LTL Freight Method Weight 900 lb **Dimensions** 56 × 48 × 75 in Country of China Origin

Wheelbase: 53.46"Track width: 37.8"Lift motor: 1.6kW

Number of wheels (front/rear): 1 / 2